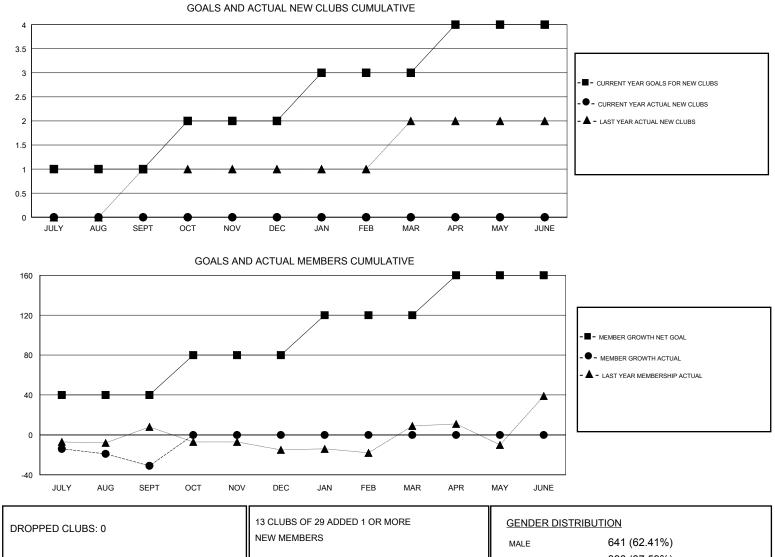

#### GMT CA

| Clubs                 |               |           |               | Members               |                           |                         |                                                    |  |
|-----------------------|---------------|-----------|---------------|-----------------------|---------------------------|-------------------------|----------------------------------------------------|--|
| RESULTS FOR 2017-2018 |               |           |               | RESULTS FOR 2017-2018 |                           |                         |                                                    |  |
| QUARTER               | NEW CLUB GOAL | NEW CLUBS | DROPPED CLUBS | QUARTER               | MEMBER GROWTH NET<br>GOAL | MEMBER GROWTH<br>ACTUAL | DROPPED<br>MEMBERS ACTUAL<br>(including transfers) |  |
| JULY/AUG/SEPT         | 1             | 0         | 0             | JULY/AUG/SEPT         | 40                        | 28                      | 59                                                 |  |
| OCT/NOV/DEC           | 1             | 0         | 0             | OCT/NOV/DEC           | 40                        | 0                       | 0                                                  |  |
| JAN/FEB/MAR           | 1             | 0         | 0             | JAN/FEB/MAR           | 40                        | 0                       | 0                                                  |  |
| APR/MAY/JUNE          | 1             | 0         | 0             | APR/MAY/JUNE          | 40                        | 0                       | 0                                                  |  |

|                         |         | NEW MEMBERS               | MALE<br>FEMALE             | 641 (62.41%)<br>386 (37.59%) |    |
|-------------------------|---------|---------------------------|----------------------------|------------------------------|----|
| DROPPED MEMBERS         |         |                           | Women Percentage           |                              |    |
| DECEASED                | 8       | CLICK HERE FOR CUMULATIVE | TOTAL FAMILY UNIT I        | DTAL FAMILY UNIT MEMBERS     |    |
| CLUB CANCELLED<br>OTHER | 0<br>51 | MEMBERSHIP DATA           | FAMILY MEMBERS PAYING HALF |                              | 91 |
| TOTAL                   | 59      |                           |                            |                              |    |